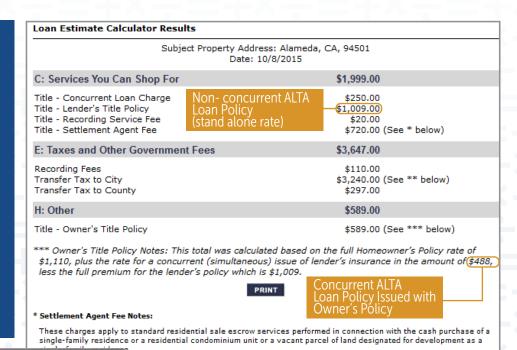

Buyer/Seller Splits: The amounts estimated for the sharing of the Settlement Agent Fee, the Recording Service Fee, Transfer Tax and the Owners Title Policy may reflect accepted buyer/seller splits based on the custom and practice in the locality of the subject property. Please contact an authorized representative of Old Republic Title for additional information.